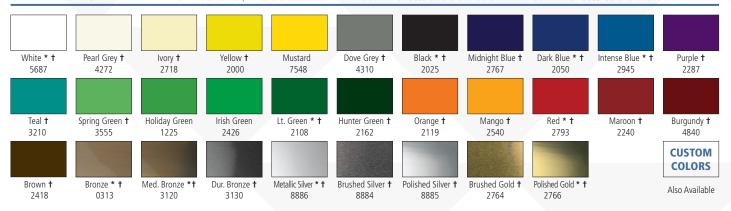

## **Custom Colors**

#### GEMTRIM FLEX STANDARD TRIM CAP COLORS (All colors available in 1" wide. \* Denotes colors available in 2" wide. † Denotes colors available in 3/4" wide)