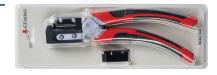

#### **NICKER TOOL**

| DESCRIPTION                  | PART NUMBER |  |
|------------------------------|-------------|--|
| Nicker Tool with 2 blades    | NICK        |  |
| Replacement Blades, 5 blades | BLADE       |  |