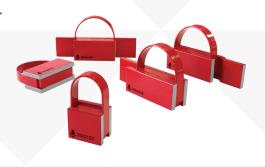

#### **INSTALLATION MAGNETS**

| DESCRIPTION |                                                 | PULL STRENGTH | LxWxH              | PART NUMBER |
|-------------|-------------------------------------------------|---------------|--------------------|-------------|
|             | 1" Handle Magnet                                | 25 lbs.       | 1" x .75" x 2"     | MAG100      |
|             | 2" Handle Magnet                                | 50 lbs.       | 2" x .75" x 2"     | MAG200      |
|             | 3 3/8" Handle Magnet,<br>Straight Extended Side |               | 3.375" x .75" x 2" | MAG338      |
|             | 3.5" Handle Magnet,<br>Off-set Extended Side    |               | 3.5" x .75" x 2"   | MAG350      |
|             | 4" Handle Magnet,<br>Double Extended Sides      |               | 4" x .75" x 2"     | MAG400      |