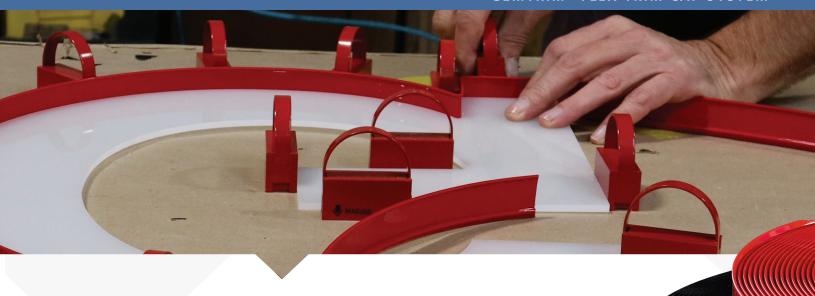

#### **INSTALLATION MAGNETS**

| DESCRIPTION |                                                 | PULL STRENGTH | LxWxH              | PART NUMBER |
|-------------|-------------------------------------------------|---------------|--------------------|-------------|
|             | 1" Handle Magnet                                | 25 lbs.       | 1" x .75" x 2"     | MAG100      |
|             | 2" Handle Magnet                                | 50 lbs.       | 2" x .75" x 2"     | MAG200      |
|             | 3 3/8" Handle Magnet,<br>Straight Extended Side |               | 3.375" x .75" x 2" | MAG338      |
|             | 3.5" Handle Magnet,<br>Off-set Extended Side    |               | 3.5" x .75" x 2"   | MAG350      |
|             | 4" Handle Magnet,<br>Double Extended Sides      |               | 4" x .75" x 2"     | MAG400      |