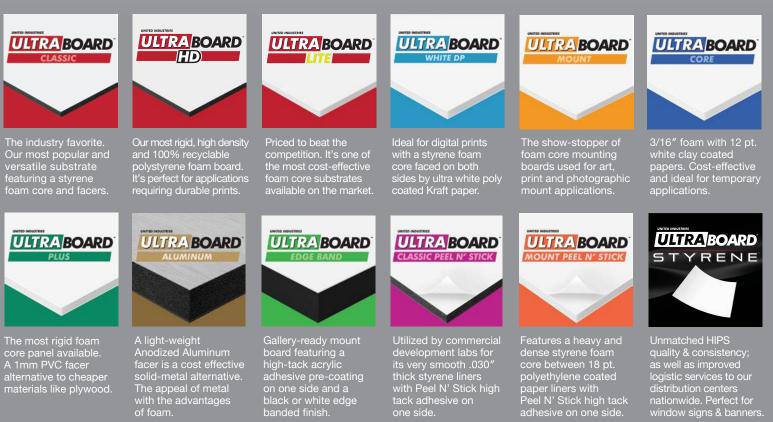

## **UB OUR PRODUCTS**

Engineered specifically for mounting applications, UltraBoard Mount is the show-stopper of foam mounting boards. It performs with all the surface quality and rigidity of higher priced foam boards, and is available in plain and adhesive surfaces.